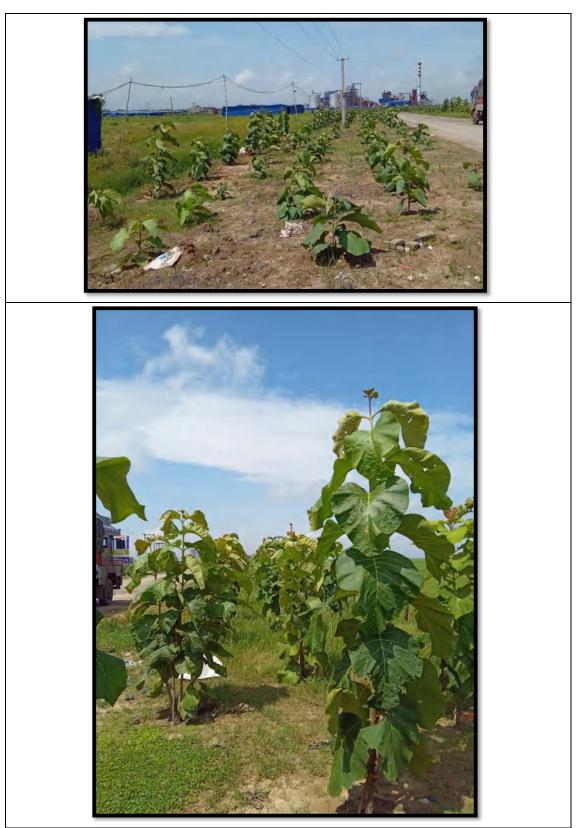

| 12 | MISCELLANEOUS                                                               | The company shall<br>undertake waste<br>minimization measures as<br>below (a)Metering and<br>control of quantities of<br>active ingredients to<br>minimize waste; (b) Reuse<br>of by-products from the<br>process as raw materials<br>or as raw material<br>substitutes in other<br>processes. (c) Use of<br>automated filling to<br>minimize spillage. (d) Use<br>of Close Feed system into<br>batch reactors. (e) | PPs Submission | • System for metering and controlling the quantities of active<br>ingredients are already in place, system is designed to optimize the<br>use of these ingredients, thereby reducing waste and promoting<br>efficient use. Unit is also having centrifugal Decanters Followed by<br>MEE and Dryer to minimize the waste. • The CO2 generated from<br>the fermentation process is collected in CO2 bottling plant & sold to<br>authorized vendors. • Unit is having automated filling to minimize<br>spillage and closed feed system. • The fly ash generated from the<br>boiler is being/will be sold to nearby brick manufacturers. • Unit is<br>having the Dryers to convert the DWGS to DDGS and by utilizing its<br>vapors heat in vapors integrated system, unit could reduce the<br>steam consumption in Multi Effect Evaporator plant (MEE). • Unit is<br>having high pressure hoses to reduce waste water generation.<br>Complied<br>Attachment:NA |
|----|-----------------------------------------------------------------------------|---------------------------------------------------------------------------------------------------------------------------------------------------------------------------------------------------------------------------------------------------------------------------------------------------------------------------------------------------------------------------------------------------------------------|----------------|------------------------------------------------------------------------------------------------------------------------------------------------------------------------------------------------------------------------------------------------------------------------------------------------------------------------------------------------------------------------------------------------------------------------------------------------------------------------------------------------------------------------------------------------------------------------------------------------------------------------------------------------------------------------------------------------------------------------------------------------------------------------------------------------------------------------------------------------------------------------------------------------------------------------------------------------------------|
|    | Venting e<br>through v<br>system. (f<br>pressure h<br>equipmen<br>reduce va | Venting equipment<br>through vapour recovery<br>system. (f) Use of high<br>pressure hoses for<br>equipment clearing to<br>reduce wastewater<br>generation.                                                                                                                                                                                                                                                          |                |                                                                                                                                                                                                                                                                                                                                                                                                                                                                                                                                                                                                                                                                                                                                                                                                                                                                                                                                                            |
| 13 | GREENBELT                                                                   | The green belt of at least<br>5-10 m width shall be<br>developed in nearly 33%<br>of the total project area<br>@ 2500 trees per hecatre,<br>mainly along the plant<br>periphery. Selection of<br>plant species shall be as<br>per the CPCB guidelines<br>in consultation with the<br>State Forest Department.<br>Records of tree canopy<br>shall be monitored<br>through remote sensing<br>map. Greenbelt shall be  | PPs Submission | The company has earmarked 33% of total plant area (7.64 ha), i. e, 2.52 ha to be developed under greenbelt & plantation. The company has started to develop greenbelt at site @2500 trees/ha during construction phase & will be completed within next monsoon season. Out of total 6300 trees to be planted, 3000 nos. of trees have already been planted & 3300 trees will be completed next monsoon season. DFO office has been consulted for selection of Native plant species for plantation. Monitoring of tree canopy through remote sensing map will be done through third party agency after the company has achieved substantial greenbelt development & the same will be submitted with next half yearly compliance report. Photographs of greenbelt development are enclosed as Annexure.                                                                                                                                                      |

| 8  |                                                                                      |                                                                                                                                                                                                                                                                                                                                                                                                         | View           | Compliance                                                                                                                                                                                                                                                                  |
|----|--------------------------------------------------------------------------------------|---------------------------------------------------------------------------------------------------------------------------------------------------------------------------------------------------------------------------------------------------------------------------------------------------------------------------------------------------------------------------------------------------------|----------------|-----------------------------------------------------------------------------------------------------------------------------------------------------------------------------------------------------------------------------------------------------------------------------|
|    |                                                                                      | developed before<br>commissioning of the<br>plant. Avenue plantation<br>in approach road to plant<br>shall be done.                                                                                                                                                                                                                                                                                     |                | Complied<br>Attachment: <u>Click to View</u>                                                                                                                                                                                                                                |
| 14 | Corporate Environmental<br>Responsibility                                            |                                                                                                                                                                                                                                                                                                                                                                                                         |                | The company has earmarked Rs. 2.0 Crores towards CER. CER<br>Activities are under progress in various activities. Photographs of the<br>same are enclosed as Annexure.<br>Complied<br>Attachment: <u>Click to View</u>                                                      |
|    |                                                                                      | with provision of facilities<br>e.g. Class rooms,<br>playground, Laboratory,<br>Library, Computer class,<br>toilets, Drinking Water<br>Facilities, solar light/solar<br>power support for<br>uninterrupted power<br>supply etc. Further, all the<br>proposed activities under<br>CER shall be completed<br>before the commissioning<br>of the plant in<br>consultation with District<br>Administration. |                |                                                                                                                                                                                                                                                                             |
| 15 | space<br>premi<br>parkin<br>raw m<br>produ<br>o be a<br>public<br>total p<br>shall b | There shall be adequate<br>space inside the plant<br>premises earmarked for<br>parking of vehicles for<br>raw materials and finished<br>products and no parking<br>o be allowed outside on<br>public places. Out of the<br>total project area, 15%<br>shall be allotted solely for<br>parking purposes with                                                                                             | PPs Submission | The company has earmarked 15% space inside the plant premises<br>for parking of vehicles for raw materials and finished products &<br>vehicles are parked at designated places only. No vehicles are<br>parked on public places outside plant.<br>Complied<br>Attachment:NA |
|    |                                                                                      |                                                                                                                                                                                                                                                                                                                                                                                                         |                |                                                                                                                                                                                                                                                                             |