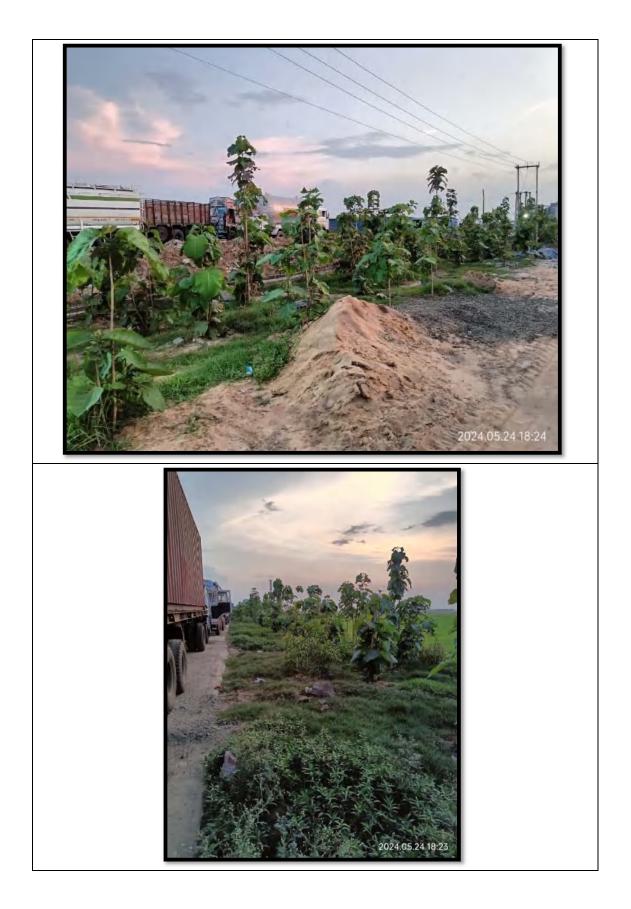

| 12 | MISCELLANEOUS                                                               | The company shall<br>undertake waste<br>minimization measures as<br>below (a)Metering and<br>control of quantities of<br>active ingredients to<br>minimize waste; (b) Reuse<br>of by-products from the<br>process as raw materials<br>or as raw material<br>substitutes in other<br>processes. (c) Use of<br>automated filling to<br>minimize spillage. (d) Use<br>of Close Feed system into<br>batch reactors. (e) | PPs Submission | • System for metering and controlling the quantities of active<br>ingredients are already in place, system is designed to optimize the<br>use of these ingredients, thereby reducing waste and promoting<br>efficient use. Unit is also having centrifugal Decanters Followed by<br>MEE and Dryer to minimize the waste. • The CO2 generated from<br>the fermentation process is collected in CO2 bottling plant & sold to<br>authorized vendors. • Unit is having automated filling to minimize<br>spillage and closed feed system. • The fly ash generated from the<br>boiler is being/will be sold to nearby brick manufacturers. • Unit is<br>having the Dryers to convert the DWGS to DDGS and by utilizing its<br>vapors heat in vapors integrated system, unit could reduce the<br>steam consumption in Multi Effect Evaporator plant (MEE). • Unit is<br>having high pressure hoses to reduce waste water generation.<br>Complied<br>Attachment:NA |
|----|-----------------------------------------------------------------------------|---------------------------------------------------------------------------------------------------------------------------------------------------------------------------------------------------------------------------------------------------------------------------------------------------------------------------------------------------------------------------------------------------------------------|----------------|------------------------------------------------------------------------------------------------------------------------------------------------------------------------------------------------------------------------------------------------------------------------------------------------------------------------------------------------------------------------------------------------------------------------------------------------------------------------------------------------------------------------------------------------------------------------------------------------------------------------------------------------------------------------------------------------------------------------------------------------------------------------------------------------------------------------------------------------------------------------------------------------------------------------------------------------------------|
|    | Venting e<br>through v<br>system. (f<br>pressure h<br>equipmen<br>reduce va | Venting equipment<br>through vapour recovery<br>system. (f) Use of high<br>pressure hoses for<br>equipment clearing to<br>reduce wastewater<br>generation.                                                                                                                                                                                                                                                          |                |                                                                                                                                                                                                                                                                                                                                                                                                                                                                                                                                                                                                                                                                                                                                                                                                                                                                                                                                                            |
| 13 | GREENBELT                                                                   | The green belt of at least<br>5-10 m width shall be<br>developed in nearly 33%<br>of the total project area<br>@ 2500 trees per hecatre,<br>mainly along the plant<br>periphery. Selection of<br>plant species shall be as<br>per the CPCB guidelines<br>in consultation with the<br>State Forest Department.<br>Records of tree canopy<br>shall be monitored<br>through remote sensing<br>map. Greenbelt shall be  | PPs Submission | The company has earmarked 33% of total plant area (7.64 ha), i. e, 2.52 ha to be developed under greenbelt & plantation. The company has started to develop greenbelt at site @2500 trees/ha during construction phase & will be completed within next monsoon season. Out of total 6300 trees to be planted, 3000 nos. of trees have already been planted & 3300 trees will be completed next monsoon season. DFO office has been consulted for selection of Native plant species for plantation. Monitoring of tree canopy through remote sensing map will be done through third party agency after the company has achieved substantial greenbelt development & the same will be submitted with next half yearly compliance report. Photographs of greenbelt development are enclosed as Annexure.                                                                                                                                                      |

| 8  |                                                                                      |                                                                                                                                                                                                                                                                                                                                                                                                         | View           | Compliance                                                                                                                                                                                                                                                                  |
|----|--------------------------------------------------------------------------------------|---------------------------------------------------------------------------------------------------------------------------------------------------------------------------------------------------------------------------------------------------------------------------------------------------------------------------------------------------------------------------------------------------------|----------------|-----------------------------------------------------------------------------------------------------------------------------------------------------------------------------------------------------------------------------------------------------------------------------|
|    |                                                                                      | developed before<br>commissioning of the<br>plant. Avenue plantation<br>in approach road to plant<br>shall be done.                                                                                                                                                                                                                                                                                     |                | Complied<br>Attachment: <u>Click to View</u>                                                                                                                                                                                                                                |
| 14 | Corporate Environmental<br>Responsibility                                            |                                                                                                                                                                                                                                                                                                                                                                                                         |                | The company has earmarked Rs. 2.0 Crores towards CER. CER<br>Activities are under progress in various activities. Photographs of the<br>same are enclosed as Annexure.<br>Complied<br>Attachment: <u>Click to View</u>                                                      |
|    |                                                                                      | with provision of facilities<br>e.g. Class rooms,<br>playground, Laboratory,<br>Library, Computer class,<br>toilets, Drinking Water<br>Facilities, solar light/solar<br>power support for<br>uninterrupted power<br>supply etc. Further, all the<br>proposed activities under<br>CER shall be completed<br>before the commissioning<br>of the plant in<br>consultation with District<br>Administration. |                |                                                                                                                                                                                                                                                                             |
| 15 | space<br>premi<br>parkin<br>raw m<br>produ<br>o be a<br>public<br>total p<br>shall b | There shall be adequate<br>space inside the plant<br>premises earmarked for<br>parking of vehicles for<br>raw materials and finished<br>products and no parking<br>o be allowed outside on<br>public places. Out of the<br>total project area, 15%<br>shall be allotted solely for<br>parking purposes with                                                                                             | PPs Submission | The company has earmarked 15% space inside the plant premises<br>for parking of vehicles for raw materials and finished products &<br>vehicles are parked at designated places only. No vehicles are<br>parked on public places outside plant.<br>Complied<br>Attachment:NA |
|    |                                                                                      |                                                                                                                                                                                                                                                                                                                                                                                                         |                |                                                                                                                                                                                                                                                                             |