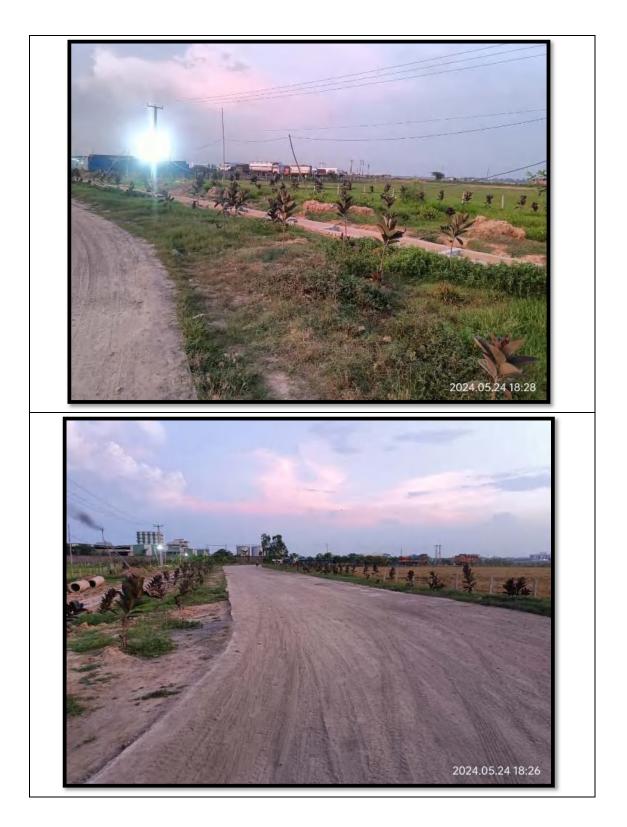

| 12 | MISCELLANEOUS                                                               | The company shall<br>undertake waste<br>minimization measures as<br>below (a)Metering and<br>control of quantities of<br>active ingredients to<br>minimize waste; (b) Reuse<br>of by-products from the<br>process as raw materials<br>or as raw material<br>substitutes in other<br>processes. (c) Use of<br>automated filling to<br>minimize spillage. (d) Use<br>of Close Feed system into<br>batch reactors. (e) | PPs Submission | • System for metering and controlling the quantities of active<br>ingredients are already in place, system is designed to optimize the<br>use of these ingredients, thereby reducing waste and promoting<br>efficient use. Unit is also having centrifugal Decanters Followed by<br>MEE and Dryer to minimize the waste. • The CO2 generated from<br>the fermentation process is collected in CO2 bottling plant & sold to<br>authorized vendors. • Unit is having automated filling to minimize<br>spillage and closed feed system. • The fly ash generated from the<br>boiler is being/will be sold to nearby brick manufacturers. • Unit is<br>having the Dryers to convert the DWGS to DDGS and by utilizing its<br>vapors heat in vapors integrated system, unit could reduce the<br>steam consumption in Multi Effect Evaporator plant (MEE). • Unit is<br>having high pressure hoses to reduce waste water generation.<br>Complied<br>Attachment:NA |
|----|-----------------------------------------------------------------------------|---------------------------------------------------------------------------------------------------------------------------------------------------------------------------------------------------------------------------------------------------------------------------------------------------------------------------------------------------------------------------------------------------------------------|----------------|------------------------------------------------------------------------------------------------------------------------------------------------------------------------------------------------------------------------------------------------------------------------------------------------------------------------------------------------------------------------------------------------------------------------------------------------------------------------------------------------------------------------------------------------------------------------------------------------------------------------------------------------------------------------------------------------------------------------------------------------------------------------------------------------------------------------------------------------------------------------------------------------------------------------------------------------------------|
|    | Venting e<br>through v<br>system. (f<br>pressure h<br>equipmen<br>reduce va | Venting equipment<br>through vapour recovery<br>system. (f) Use of high<br>pressure hoses for<br>equipment clearing to<br>reduce wastewater<br>generation.                                                                                                                                                                                                                                                          |                |                                                                                                                                                                                                                                                                                                                                                                                                                                                                                                                                                                                                                                                                                                                                                                                                                                                                                                                                                            |
| 13 | GREENBELT                                                                   | The green belt of at least<br>5-10 m width shall be<br>developed in nearly 33%<br>of the total project area<br>@ 2500 trees per hecatre,<br>mainly along the plant<br>periphery. Selection of<br>plant species shall be as<br>per the CPCB guidelines<br>in consultation with the<br>State Forest Department.<br>Records of tree canopy<br>shall be monitored<br>through remote sensing<br>map. Greenbelt shall be  | PPs Submission | The company has earmarked 33% of total plant area (7.64 ha), i. e, 2.52 ha to be developed under greenbelt & plantation. The company has started to develop greenbelt at site @2500 trees/ha during construction phase & will be completed within next monsoon season. Out of total 6300 trees to be planted, 3000 nos. of trees have already been planted & 3300 trees will be completed next monsoon season. DFO office has been consulted for selection of Native plant species for plantation. Monitoring of tree canopy through remote sensing map will be done through third party agency after the company has achieved substantial greenbelt development & the same will be submitted with next half yearly compliance report. Photographs of greenbelt development are enclosed as Annexure.                                                                                                                                                      |

| 8  |                                                                                      |                                                                                                                                                                                                                                                                                                                                                                                                         | View           | Compliance                                                                                                                                                                                                                                                                  |
|----|--------------------------------------------------------------------------------------|---------------------------------------------------------------------------------------------------------------------------------------------------------------------------------------------------------------------------------------------------------------------------------------------------------------------------------------------------------------------------------------------------------|----------------|-----------------------------------------------------------------------------------------------------------------------------------------------------------------------------------------------------------------------------------------------------------------------------|
|    |                                                                                      | developed before<br>commissioning of the<br>plant. Avenue plantation<br>in approach road to plant<br>shall be done.                                                                                                                                                                                                                                                                                     |                | Complied<br>Attachment: <u>Click to View</u>                                                                                                                                                                                                                                |
| 14 | Corporate Environmental<br>Responsibility                                            |                                                                                                                                                                                                                                                                                                                                                                                                         |                | The company has earmarked Rs. 2.0 Crores towards CER. CER<br>Activities are under progress in various activities. Photographs of the<br>same are enclosed as Annexure.<br>Complied<br>Attachment: <u>Click to View</u>                                                      |
|    |                                                                                      | with provision of facilities<br>e.g. Class rooms,<br>playground, Laboratory,<br>Library, Computer class,<br>toilets, Drinking Water<br>Facilities, solar light/solar<br>power support for<br>uninterrupted power<br>supply etc. Further, all the<br>proposed activities under<br>CER shall be completed<br>before the commissioning<br>of the plant in<br>consultation with District<br>Administration. |                |                                                                                                                                                                                                                                                                             |
| 15 | space<br>premi<br>parkin<br>raw m<br>produ<br>o be a<br>public<br>total p<br>shall b | There shall be adequate<br>space inside the plant<br>premises earmarked for<br>parking of vehicles for<br>raw materials and finished<br>products and no parking<br>o be allowed outside on<br>public places. Out of the<br>total project area, 15%<br>shall be allotted solely for<br>parking purposes with                                                                                             | PPs Submission | The company has earmarked 15% space inside the plant premises<br>for parking of vehicles for raw materials and finished products &<br>vehicles are parked at designated places only. No vehicles are<br>parked on public places outside plant.<br>Complied<br>Attachment:NA |
|    |                                                                                      |                                                                                                                                                                                                                                                                                                                                                                                                         |                |                                                                                                                                                                                                                                                                             |