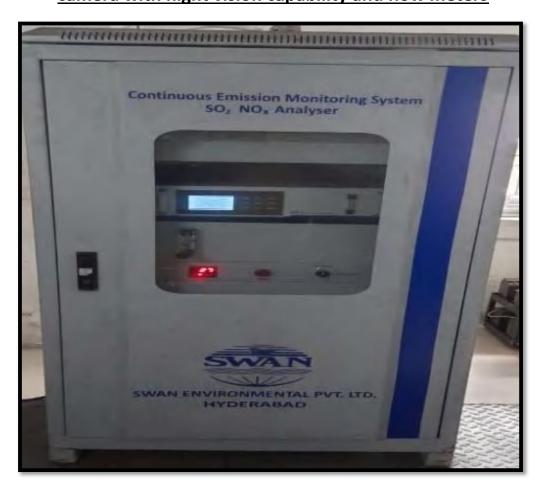

|    |                      | be sent to the respective<br>Regional Offices of<br>MoEF&CC by e-mail.                                                                                                                                                                                                                                                                                                                                                                                                     |                |                                                                                                                                                                                                                                                                                  |
|----|----------------------|----------------------------------------------------------------------------------------------------------------------------------------------------------------------------------------------------------------------------------------------------------------------------------------------------------------------------------------------------------------------------------------------------------------------------------------------------------------------------|----------------|----------------------------------------------------------------------------------------------------------------------------------------------------------------------------------------------------------------------------------------------------------------------------------|
| 9  | Statutory compliance | The project proponent<br>shall inform the public<br>that the project has been<br>accorded environmental<br>clearance by the Ministry<br>and copies of the<br>clearance letter are<br>available with the                                                                                                                                                                                                                                                                    | PPs Submission | The company has advertised public notice regarding Environment<br>Clearance in local newspapers in Hindi (Prabhat Khabar) and Bengal<br>(Pratidin) dated 30.6.22. The copy of advertisement is attached<br>herewith as Annexure.<br>Complied<br>Attachment: <u>Click to View</u> |
|    |                      | SPCB/Committee and may<br>also be seen at Website of<br>the Ministry and at<br>https://parivesh.nic.in/.<br>This shall be advertised<br>within seven days from the<br>date of issue of the<br>clearance letter, at least in<br>two local newspapers that<br>are widely circulated in the<br>region of which one shall<br>be in the vernacular<br>language of the locality<br>concerned and a copy of<br>the same shall be<br>forwarded to the<br>concerned Regional Office |                |                                                                                                                                                                                                                                                                                  |
| 10 | Statutory compliance | of the Ministry.<br>The project authorities<br>shall inform the Regional<br>Office as well as the<br>Ministry, the date of<br>financial closure and final<br>approval of the project by                                                                                                                                                                                                                                                                                    | PPs Submission | Noted. The date of financial closure is 31st March of every year as<br>submitted<br>Complied<br>Attachment:NA                                                                                                                                                                    |