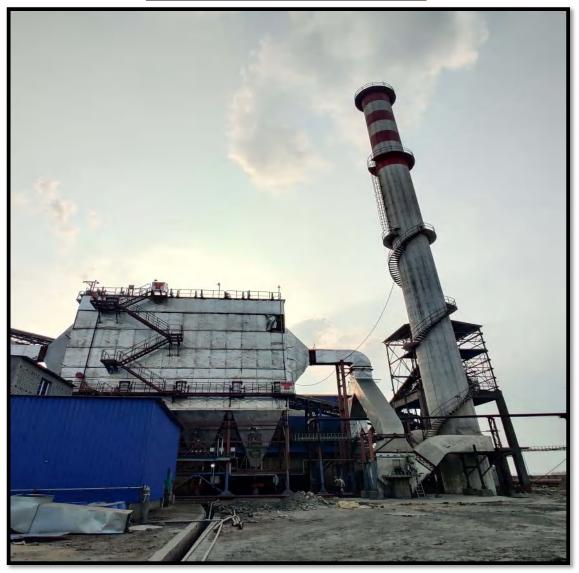

| 5 | WATER QUALITY<br>MONITORING AND<br>PRESERVATION | Total Fresh water<br>requirement shall not<br>exceed 4 KL/KL of ethanol<br>production and will be<br>met from ground water.<br>Prior permission shall be<br>obtained for ground<br>water withdrawal before<br>start of construction<br>activities. No ground<br>water recharge shall be<br>permitted within the<br>premises. Industry shall<br>construct a storage pond<br>of 60 days capacity and                                                                                                      | PPs Submission | Total Fresh water requirement shall not exceed 4 KL/KL of ethanol<br>production which will be met from ground water. Groundwater<br>permission has been obtained from SWID vide Permit No.<br>P020314801990000001TLE, P0203148019660000001TLE,<br>P0203148019560479901TLE, P0203148019550000001TLE dated<br>07.07.2022 for withdrawal of 960 KLPD. Copy of the same is<br>enclosed as Annexure. No groundwater recharge provisions are<br>undertaken by the company. Industry has been constructed rain<br>water storage pond and the accumulated water to be used as fresh<br>water thereby reducing fresh water consumption.<br>Complied<br>Attachment: <u>Click to View</u>                                                                                                                                                                                                                                                                                                                                                                                                                                                                                                                                                                                                                                                 |
|---|-------------------------------------------------|---------------------------------------------------------------------------------------------------------------------------------------------------------------------------------------------------------------------------------------------------------------------------------------------------------------------------------------------------------------------------------------------------------------------------------------------------------------------------------------------------------|----------------|--------------------------------------------------------------------------------------------------------------------------------------------------------------------------------------------------------------------------------------------------------------------------------------------------------------------------------------------------------------------------------------------------------------------------------------------------------------------------------------------------------------------------------------------------------------------------------------------------------------------------------------------------------------------------------------------------------------------------------------------------------------------------------------------------------------------------------------------------------------------------------------------------------------------------------------------------------------------------------------------------------------------------------------------------------------------------------------------------------------------------------------------------------------------------------------------------------------------------------------------------------------------------------------------------------------------------------|
|   |                                                 | the accumulated water to<br>be used as fresh water<br>thereby reducing fresh<br>water consumption.                                                                                                                                                                                                                                                                                                                                                                                                      |                |                                                                                                                                                                                                                                                                                                                                                                                                                                                                                                                                                                                                                                                                                                                                                                                                                                                                                                                                                                                                                                                                                                                                                                                                                                                                                                                                |
| 6 | WASTE MANAGEMENT                                | The spent wash shall be<br>concentrated and dried to<br>form DDGS to be used as<br>cattle feed. ESP shall be<br>installed with the boiler.<br>Boiler ash will be utilized<br>for brick manufacturing.<br>PP shall use biomass like<br>rice husk/bagasse as fuel<br>for the proposed boiler.<br>Low sulphur coal with<br>maximum sulphur<br>content of 0.5% shall only<br>be used only in case of<br>biomass unavailability. PP<br>shall meet 10% of the<br>total power requirement<br>from solar power. | PPs Submission | Grain Slops are passed through Centrifuge Decanters for separation<br>of suspended solids separated as Wet Cake (also known as DWG –<br>Distiller's Wet Grains). Thin Slops from the Decanter Centrifuge is<br>partly recycled to process and the balance fed to Thin Slop<br>Evaporation Plant for concentration of remaining solids to form Sloc<br>Syrup of 30% - 35% w/w TS and partly recycled. These are combine<br>& sent for drying in a Dryer. The Wet Cake and Syrup mixture is<br>dried in Steam Tube Bundle Dryer for producing Dried Distillers<br>Grains Soluble (DDGS) with 8-10% moisture (max.). The DDGS is<br>utilized as Cattle feed ingredients. ESP has already been installed<br>with the Agro waste/ Biomass fired 35 TPH boiler with 56 meters<br>stack height. Photograph of the boiler stack with ESP is enclosed as<br>Annexure. Boiler ash is being /will be sold to nearby brick<br>manufacturers for brick manufacturing. Company is being use<br>biomass like rice husk/agrowaste/sawdust and coal as fuel for the<br>proposed boiler. Low sulphur coal with maximum sulphur content of<br>0.5% shall only be used. Coal analysis report is enclosed as<br>Annexure. The company is exploring possibilities for meeting power<br>requirement from solar power by generating power inside plant |