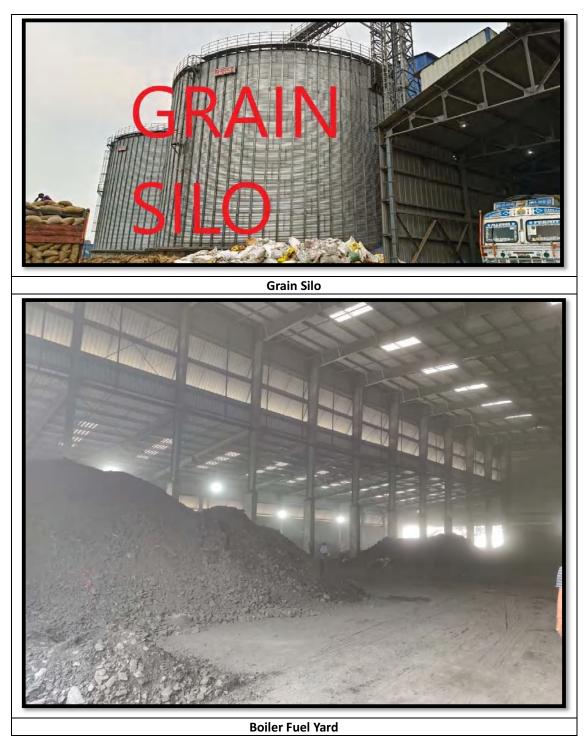

| 5 | WATER QUALITY<br>MONITORING AND<br>PRESERVATION | Total Fresh water<br>requirement shall not<br>exceed 4 KL/KL of ethanol<br>production and will be<br>met from ground water.<br>Prior permission shall be<br>obtained for ground<br>water withdrawal before<br>start of construction<br>activities. No ground<br>water recharge shall be<br>permitted within the<br>premises. Industry shall<br>construct a storage pond<br>of 60 days capacity and                                                                                                      | PPs Submission | Total Fresh water requirement shall not exceed 4 KL/KL of ethanol<br>production which will be met from ground water. Groundwater<br>permission has been obtained from SWID vide Permit No.<br>P020314801990000001TLE, P0203148019660000001TLE,<br>P0203148019560479901TLE, P0203148019550000001TLE dated<br>07.07.2022 for withdrawal of 960 KLPD. Copy of the same is<br>enclosed as Annexure. No groundwater recharge provisions are<br>undertaken by the company. Industry has been constructed rain<br>water storage pond and the accumulated water to be used as fresh<br>water thereby reducing fresh water consumption.<br>Complied<br>Attachment: <u>Click to View</u>                                                                                                                                                                                                                                                                                                                                                                                                                                                                                                                                                                                                                                                 |
|---|-------------------------------------------------|---------------------------------------------------------------------------------------------------------------------------------------------------------------------------------------------------------------------------------------------------------------------------------------------------------------------------------------------------------------------------------------------------------------------------------------------------------------------------------------------------------|----------------|--------------------------------------------------------------------------------------------------------------------------------------------------------------------------------------------------------------------------------------------------------------------------------------------------------------------------------------------------------------------------------------------------------------------------------------------------------------------------------------------------------------------------------------------------------------------------------------------------------------------------------------------------------------------------------------------------------------------------------------------------------------------------------------------------------------------------------------------------------------------------------------------------------------------------------------------------------------------------------------------------------------------------------------------------------------------------------------------------------------------------------------------------------------------------------------------------------------------------------------------------------------------------------------------------------------------------------|
|   |                                                 | the accumulated water to<br>be used as fresh water<br>thereby reducing fresh<br>water consumption.                                                                                                                                                                                                                                                                                                                                                                                                      |                |                                                                                                                                                                                                                                                                                                                                                                                                                                                                                                                                                                                                                                                                                                                                                                                                                                                                                                                                                                                                                                                                                                                                                                                                                                                                                                                                |
| 6 | WASTE MANAGEMENT                                | The spent wash shall be<br>concentrated and dried to<br>form DDGS to be used as<br>cattle feed. ESP shall be<br>installed with the boiler.<br>Boiler ash will be utilized<br>for brick manufacturing.<br>PP shall use biomass like<br>rice husk/bagasse as fuel<br>for the proposed boiler.<br>Low sulphur coal with<br>maximum sulphur<br>content of 0.5% shall only<br>be used only in case of<br>biomass unavailability. PP<br>shall meet 10% of the<br>total power requirement<br>from solar power. | PPs Submission | Grain Slops are passed through Centrifuge Decanters for separation<br>of suspended solids separated as Wet Cake (also known as DWG –<br>Distiller's Wet Grains). Thin Slops from the Decanter Centrifuge is<br>partly recycled to process and the balance fed to Thin Slop<br>Evaporation Plant for concentration of remaining solids to form Sloc<br>Syrup of 30% - 35% w/w TS and partly recycled. These are combine<br>& sent for drying in a Dryer. The Wet Cake and Syrup mixture is<br>dried in Steam Tube Bundle Dryer for producing Dried Distillers<br>Grains Soluble (DDGS) with 8-10% moisture (max.). The DDGS is<br>utilized as Cattle feed ingredients. ESP has already been installed<br>with the Agro waste/ Biomass fired 35 TPH boiler with 56 meters<br>stack height. Photograph of the boiler stack with ESP is enclosed as<br>Annexure. Boiler ash is being /will be sold to nearby brick<br>manufacturers for brick manufacturing. Company is being use<br>biomass like rice husk/agrowaste/sawdust and coal as fuel for the<br>proposed boiler. Low sulphur coal with maximum sulphur content of<br>0.5% shall only be used. Coal analysis report is enclosed as<br>Annexure. The company is exploring possibilities for meeting power<br>requirement from solar power by generating power inside plant |

| :8 |                      |                                                                                                                                                                                                                                                                                                                                                                                                                                                                                                         | view           | Compliance                                                                                                                                                                                                                                                                                                                                                                                                                                                                                   |
|----|----------------------|---------------------------------------------------------------------------------------------------------------------------------------------------------------------------------------------------------------------------------------------------------------------------------------------------------------------------------------------------------------------------------------------------------------------------------------------------------------------------------------------------------|----------------|----------------------------------------------------------------------------------------------------------------------------------------------------------------------------------------------------------------------------------------------------------------------------------------------------------------------------------------------------------------------------------------------------------------------------------------------------------------------------------------------|
|    |                      | were received while processing the proposal.                                                                                                                                                                                                                                                                                                                                                                                                                                                            |                |                                                                                                                                                                                                                                                                                                                                                                                                                                                                                              |
| 7  | Statutory compliance | The project proponent<br>shall also submit six<br>monthly reports on the<br>status of compliance of<br>the stipulated<br>Environmental Clearance<br>conditions including<br>results of monitored data<br>(both in hard copies as<br>well as by e-mail) to the<br>respective Regional Office<br>of MoEF&CC, the<br>respective Zonal Office of<br>CPCB and SPCB. A copy of<br>Environmental Clearance<br>and six monthly<br>compliance status report<br>shall be posted on the<br>website of the company. | PPs Submission | The Company is / will be submit six monthly reports on the status<br>of compliance of the stipulated Environmental Clearance conditions<br>including results of monitored data (both in hard copies as well as<br>by e-mail) to the respective Regional Office of MoEF&CC, the<br>respective Zonal Office of CPCB and SPCB. The company has<br>uploaded the EC & compliance status of EC conditions along with<br>result of monitoring data at company website.<br>Complied<br>Attachment:NA |
| 8  | Statutory compliance | The environmental<br>statement for each<br>financial year ending 31st<br>March in Form-V as is<br>mandated shall be<br>submitted to the<br>concerned State Pollution<br>Control Board as<br>prescribed under the<br>Environment (Protection)<br>Rules, 1986, as amended<br>subsequently, shall also be<br>put on the website of the<br>company along with the<br>status of compliance of<br>environmental clearance<br>conditions and shall also                                                        | PPs Submission | The environmental statement for each financial year ending 31st<br>March in Form-V for FY 2023-24 will be prepared & submitted in<br>due course & the same will be uploaded at company website also.<br>Complied<br>Attachment:NA                                                                                                                                                                                                                                                            |