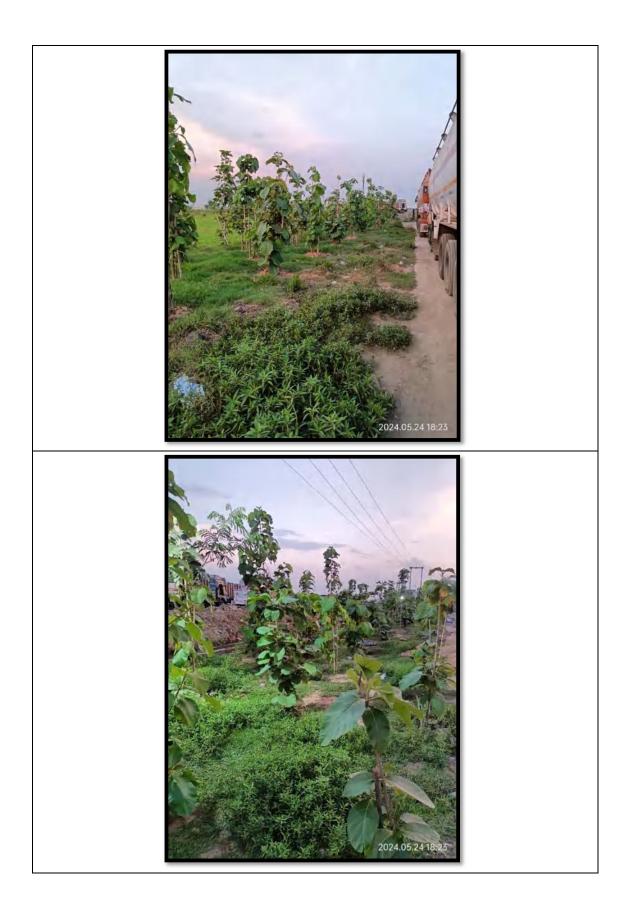

| 12 | MISCELLANEOUS                                                               | The company shall<br>undertake waste<br>minimization measures as<br>below (a)Metering and<br>control of quantities of<br>active ingredients to<br>minimize waste; (b) Reuse<br>of by-products from the<br>process as raw materials<br>or as raw material<br>substitutes in other<br>processes. (c) Use of<br>automated filling to<br>minimize spillage. (d) Use<br>of Close Feed system into<br>batch reactors. (e) | PPs Submission | • System for metering and controlling the quantities of active<br>ingredients are already in place, system is designed to optimize the<br>use of these ingredients, thereby reducing waste and promoting<br>efficient use. Unit is also having centrifugal Decanters Followed by<br>MEE and Dryer to minimize the waste. • The CO2 generated from<br>the fermentation process is collected in CO2 bottling plant & sold to<br>authorized vendors. • Unit is having automated filling to minimize<br>spillage and closed feed system. • The fly ash generated from the<br>boiler is being/will be sold to nearby brick manufacturers. • Unit is<br>having the Dryers to convert the DWGS to DDGS and by utilizing its<br>vapors heat in vapors integrated system, unit could reduce the<br>steam consumption in Multi Effect Evaporator plant (MEE). • Unit is<br>having high pressure hoses to reduce waste water generation.<br>Complied<br>Attachment:NA |
|----|-----------------------------------------------------------------------------|---------------------------------------------------------------------------------------------------------------------------------------------------------------------------------------------------------------------------------------------------------------------------------------------------------------------------------------------------------------------------------------------------------------------|----------------|------------------------------------------------------------------------------------------------------------------------------------------------------------------------------------------------------------------------------------------------------------------------------------------------------------------------------------------------------------------------------------------------------------------------------------------------------------------------------------------------------------------------------------------------------------------------------------------------------------------------------------------------------------------------------------------------------------------------------------------------------------------------------------------------------------------------------------------------------------------------------------------------------------------------------------------------------------|
|    | Venting e<br>through v<br>system. (f<br>pressure h<br>equipmen<br>reduce va | Venting equipment<br>through vapour recovery<br>system. (f) Use of high<br>pressure hoses for<br>equipment clearing to<br>reduce wastewater<br>generation.                                                                                                                                                                                                                                                          |                |                                                                                                                                                                                                                                                                                                                                                                                                                                                                                                                                                                                                                                                                                                                                                                                                                                                                                                                                                            |
| 13 | GREENBELT                                                                   | The green belt of at least<br>5-10 m width shall be<br>developed in nearly 33%<br>of the total project area<br>@ 2500 trees per hecatre,<br>mainly along the plant<br>periphery. Selection of<br>plant species shall be as<br>per the CPCB guidelines<br>in consultation with the<br>State Forest Department.<br>Records of tree canopy<br>shall be monitored<br>through remote sensing<br>map. Greenbelt shall be  | PPs Submission | The company has earmarked 33% of total plant area (7.64 ha), i. e, 2.52 ha to be developed under greenbelt & plantation. The company has started to develop greenbelt at site @2500 trees/ha during construction phase & will be completed within next monsoon season. Out of total 6300 trees to be planted, 3000 nos. of trees have already been planted & 3300 trees will be completed next monsoon season. DFO office has been consulted for selection of Native plant species for plantation. Monitoring of tree canopy through remote sensing map will be done through third party agency after the company has achieved substantial greenbelt development & the same will be submitted with next half yearly compliance report. Photographs of greenbelt development are enclosed as Annexure.                                                                                                                                                      |

| 8  |                                                                                      |                                                                                                                                                                                                                                                                                                                                                                                                         | View           | Compliance                                                                                                                                                                                                                                                                  |
|----|--------------------------------------------------------------------------------------|---------------------------------------------------------------------------------------------------------------------------------------------------------------------------------------------------------------------------------------------------------------------------------------------------------------------------------------------------------------------------------------------------------|----------------|-----------------------------------------------------------------------------------------------------------------------------------------------------------------------------------------------------------------------------------------------------------------------------|
|    |                                                                                      | developed before<br>commissioning of the<br>plant. Avenue plantation<br>in approach road to plant<br>shall be done.                                                                                                                                                                                                                                                                                     |                | Complied<br>Attachment: <u>Click to View</u>                                                                                                                                                                                                                                |
| 14 | Corporate Environmental<br>Responsibility                                            |                                                                                                                                                                                                                                                                                                                                                                                                         |                | The company has earmarked Rs. 2.0 Crores towards CER. CER<br>Activities are under progress in various activities. Photographs of the<br>same are enclosed as Annexure.<br>Complied<br>Attachment: <u>Click to View</u>                                                      |
|    |                                                                                      | with provision of facilities<br>e.g. Class rooms,<br>playground, Laboratory,<br>Library, Computer class,<br>toilets, Drinking Water<br>Facilities, solar light/solar<br>power support for<br>uninterrupted power<br>supply etc. Further, all the<br>proposed activities under<br>CER shall be completed<br>before the commissioning<br>of the plant in<br>consultation with District<br>Administration. |                |                                                                                                                                                                                                                                                                             |
| 15 | space<br>premi<br>parkin<br>raw m<br>produ<br>o be a<br>public<br>total p<br>shall b | There shall be adequate<br>space inside the plant<br>premises earmarked for<br>parking of vehicles for<br>raw materials and finished<br>products and no parking<br>o be allowed outside on<br>public places. Out of the<br>total project area, 15%<br>shall be allotted solely for<br>parking purposes with                                                                                             | PPs Submission | The company has earmarked 15% space inside the plant premises<br>for parking of vehicles for raw materials and finished products &<br>vehicles are parked at designated places only. No vehicles are<br>parked on public places outside plant.<br>Complied<br>Attachment:NA |
|    |                                                                                      |                                                                                                                                                                                                                                                                                                                                                                                                         |                |                                                                                                                                                                                                                                                                             |