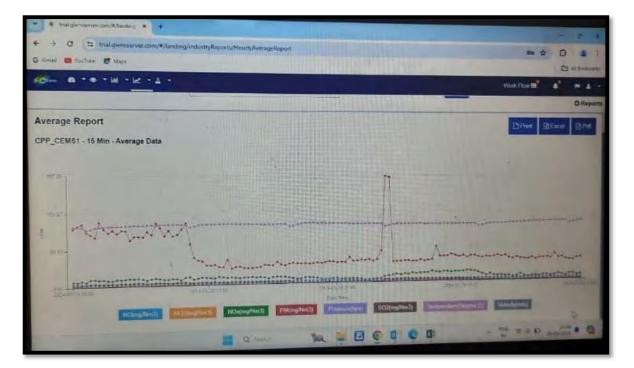

|    |                      | be sent to the respective<br>Regional Offices of<br>MoEF&CC by e-mail.                                                                                                                                                                                                                                                                                                                                                                                                     |                |                                                                                                                                                                                                                                                                                  |
|----|----------------------|----------------------------------------------------------------------------------------------------------------------------------------------------------------------------------------------------------------------------------------------------------------------------------------------------------------------------------------------------------------------------------------------------------------------------------------------------------------------------|----------------|----------------------------------------------------------------------------------------------------------------------------------------------------------------------------------------------------------------------------------------------------------------------------------|
| 9  | Statutory compliance | The project proponent<br>shall inform the public<br>that the project has been<br>accorded environmental<br>clearance by the Ministry<br>and copies of the<br>clearance letter are<br>available with the                                                                                                                                                                                                                                                                    | PPs Submission | The company has advertised public notice regarding Environment<br>Clearance in local newspapers in Hindi (Prabhat Khabar) and Bengal<br>(Pratidin) dated 30.6.22. The copy of advertisement is attached<br>herewith as Annexure.<br>Complied<br>Attachment: <u>Click to View</u> |
|    |                      | SPCB/Committee and may<br>also be seen at Website of<br>the Ministry and at<br>https://parivesh.nic.in/.<br>This shall be advertised<br>within seven days from the<br>date of issue of the<br>clearance letter, at least in<br>two local newspapers that<br>are widely circulated in the<br>region of which one shall<br>be in the vernacular<br>language of the locality<br>concerned and a copy of<br>the same shall be<br>forwarded to the<br>concerned Regional Office |                |                                                                                                                                                                                                                                                                                  |
| 10 | Statutory compliance | of the Ministry.<br>The project authorities<br>shall inform the Regional<br>Office as well as the<br>Ministry, the date of<br>financial closure and final<br>approval of the project by                                                                                                                                                                                                                                                                                    | PPs Submission | Noted. The date of financial closure is 31st March of every year as<br>submitted<br>Complied<br>Attachment:NA                                                                                                                                                                    |